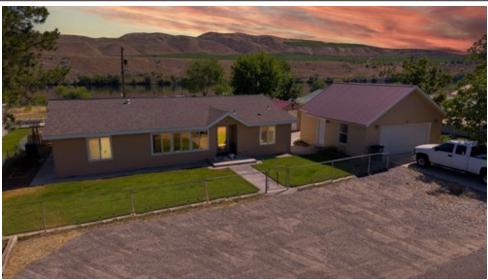

## 419 Fairview Ave, Bridgeport, WA 98813

- » Beds: 3 | Baths: 1 Full
- » MLS #: 202519179
- $_{\rm \scriptscriptstyle N}$  Mobile/Manufactured | 2,080 ft^2 | Lot: 12,197 ft^2
- » More Info: 419FairviewAve.IsForSale.com

Anna Marie Dalbey The Dalbey Team (509) 449-6881 (Mobile) annamariedalbey@kw.com http://www.Livingwhereyouplay.com

Keller Williams Realty Spokane 799 S Stevens Rd Spokane, WA 99204 (509) 888-0038

Custom Triple-Wide on Spacious Lot with River Views!Discover comfort, space, and functionality in this 2010 custom triple-wide manufactured home situated on a generously sized, fully fenced lot. Enjoy breathtaking river views from your porch and plenty of room for all your hobbies with a large detached garage and a separate shop. The home features a spacious, well-appointed kitchen complete with a double-wide refrigerator/freezer, modern finishes, and numerous upgrades throughout. Whether you're looking for peaceful living, room to expand, or a place to store all your toys, this property delivers. A rare find that checks all the boxes!